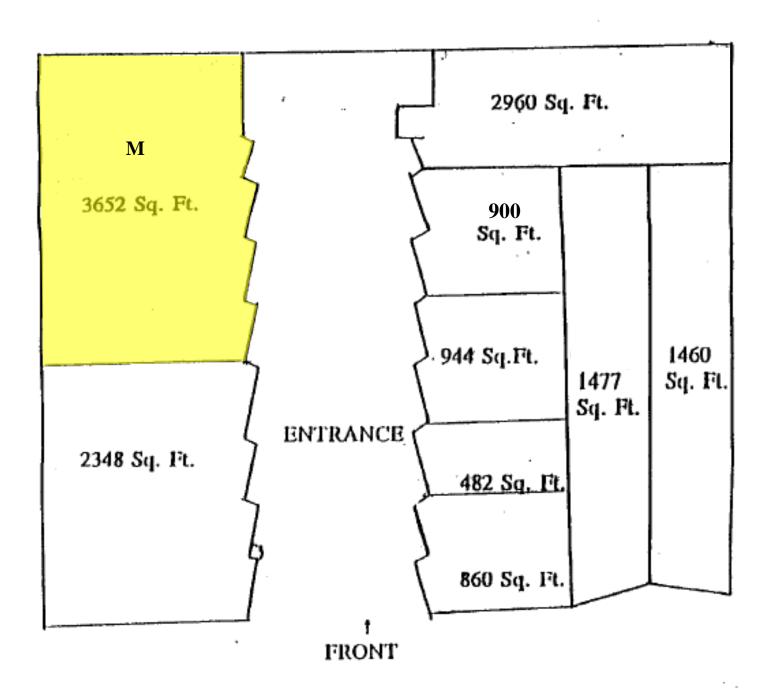

# **AVAILABILITY**

**Address:** 12345-M Georgia Avenue

Wheaton, Maryland 20902

**Square Footage:** 3,652 s.f.

**Number of Floors:** 1